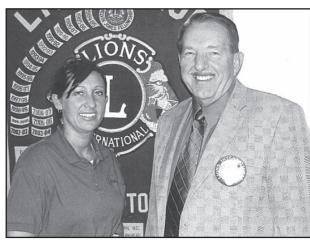

Michelle West, left, recently spoke to the Elizabethtown Lions Club about Muscular Dystrophy. She is pictured with

### **WEST SPEAKS TO ELIZABETHTOWN LIONS CLUB**

Michelle West, a representative of Lowe's Home Improvement Center in Elizabethtown, was guest speaker at the March 6 meeting of the Elizabethtown

She spoke on behalf of the Muscular Dystrophy Association, seeking the club's support of their fundraising drive. She mentioned many ways in which funds help children and adults stricken by the debilitating diseases that fall under the umbrella of muscular dystrophy, and the importance of seeking cures through research.